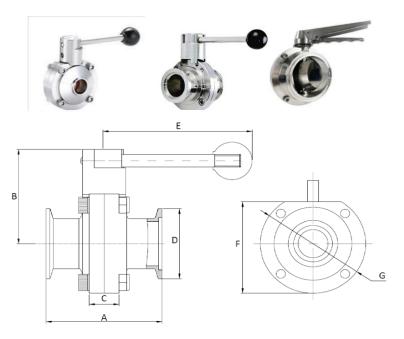

## STANDARD BUTTERFLY VALVE

Quick action with a quarter turn to go from fully open to fully close with positive lock. Butterfly valve functions both as shut-off and throttling for sizes from 3/4" to 2".

All wetted area are made of stainless steel. The knob is made of polymer.

## KF Flange Butterfly Valve

| NOM. Size | ISO Ref | A    | В    | C    | D    | E    | F    | G    |
|-----------|---------|------|------|------|------|------|------|------|
| 3/4"      | KF16    | 2.87 | 2.64 | 0.87 | 1.18 | 4.61 | 2.83 | 3.07 |
| ]"        | KF25    | 2.87 | 2.64 | 0.87 | 1.57 | 4.67 | 2.83 | 3.07 |
| 1-1/2"    | KF40    | 3.38 | 2.64 | 0.87 | 2.17 | 4.67 | 2.83 | 3.07 |
| 2"        | KF50    | 3.57 | 2.99 | 0.87 | 2.95 | 4.49 |      | 3.90 |